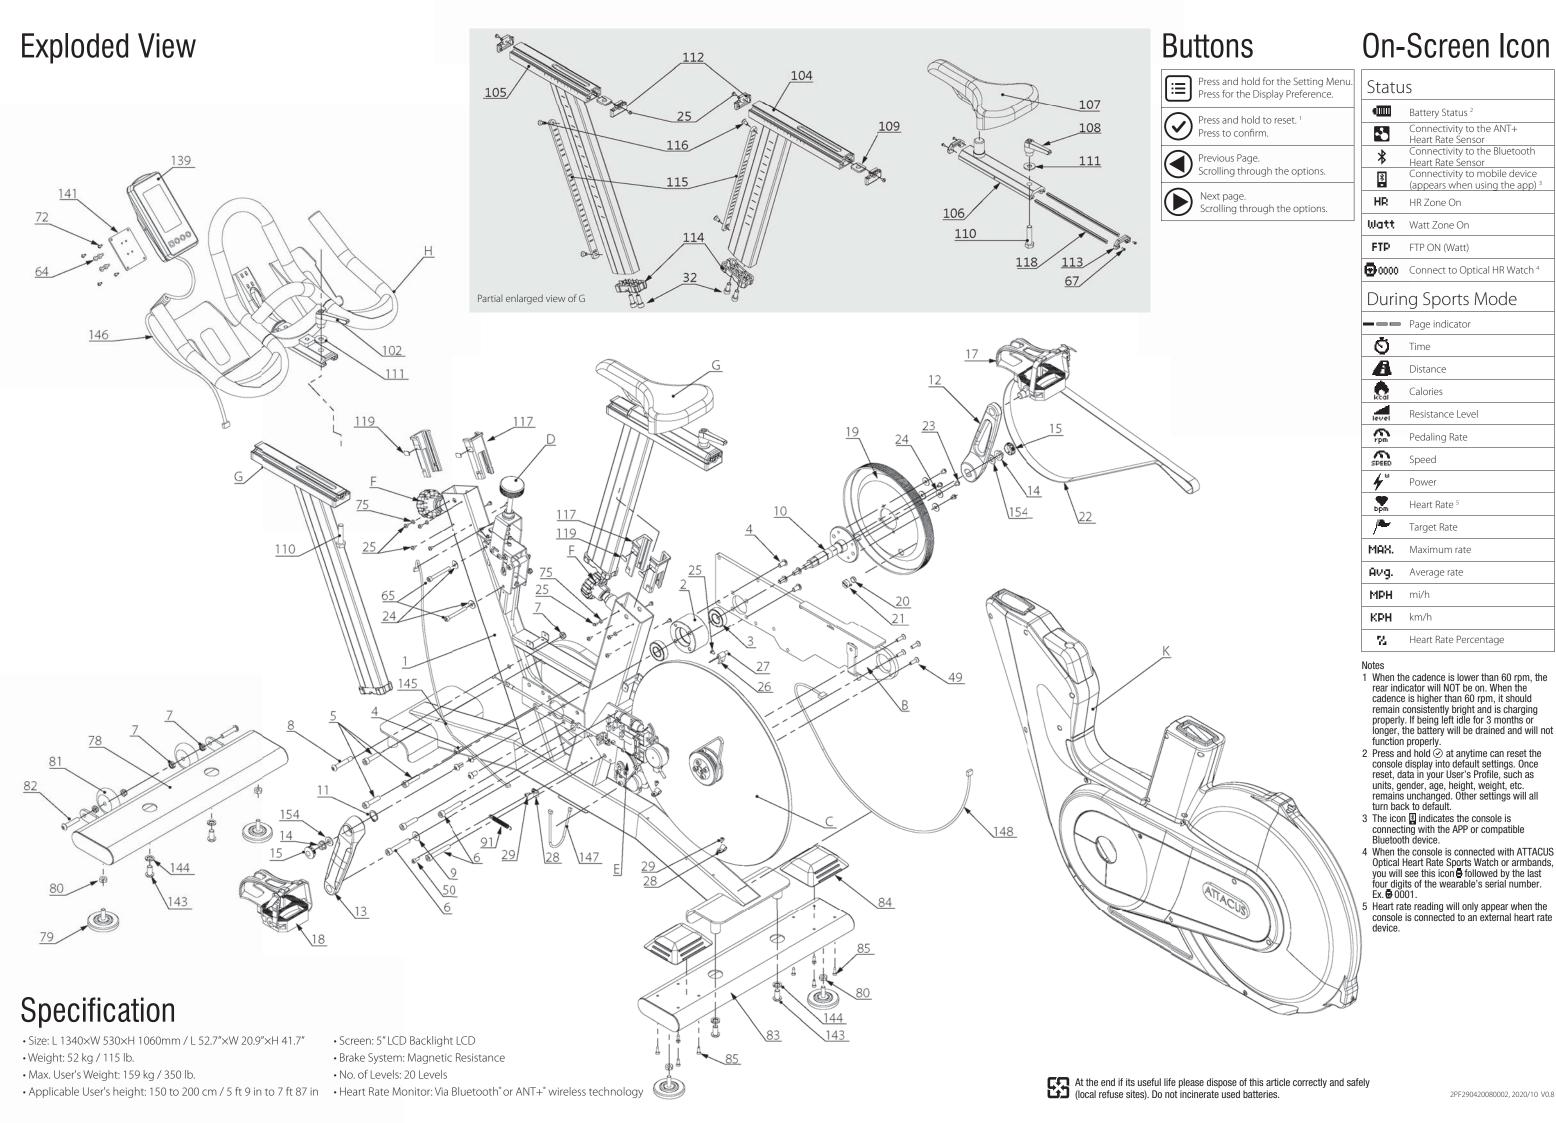

e company seal (or dealer) or the contract is incomplete, it may loss the warranty rights, the following conditions are not within this limit:
- Submit original invoice or proof of purchase.
- Distribution document that can provide relevant proof of purchase.
- 4 Non-Warranty Repair Policy: (User needs to pay for the repairs.)
- If malfunction or damage is caused by improper use, disassembly and modification.
- Due to normal wear and tear of consumptive parts such as the operation panel of the console, pedal, saddle, belt, crank, brake pad, etc.



## If you have any question or the equipment has any missing parts, please contact your distributor or dial in the customer service number on the Assembly : Pan Head : M3×0.5× 0 x2 x1 ×4 Step 1 Step 2 Step 3 Step 4 Step 5 Step 6 Step 7 Step8